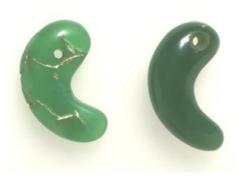

## 09

"LOBED DISH WITH FLOWER DESIGN" Unknown, Jingdezhen, China, 1723 Porcelain

STRAWBERRY, RASPBERRY, HIBISCUS, BASIL, WHITE CHOCOLATE

FANNI KERTJE 'TOKAJI SZAMORODNI' TARCAL, TOKAJ

10 JADE CANDIES