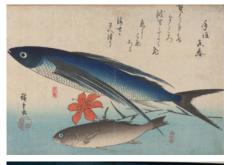

#### **BITES INSPIRED BY THE SEASONS**

**CREMANT NO. 1, NV** ASHES & DIAMONDS, CALIFORNIA

"SPRING TAPESTRY" Utagawa Hiroshige, Japan, 1832 Woodblock Print, Ink and Color

A RAW TASTING OF BONITO, FLYING FISH ROE, HALIBUT, CHERRY, SEA BREAM, ASPARAGUS, AND SANSHO PEPPER