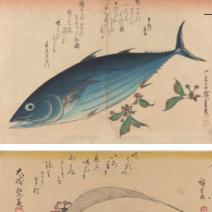

#### **BITES INSPIRED BY THE SEASONS**

**CREMANT NO. 1, NV** ASHES & DIAMONDS, CALIFORNIA

"SPRING TAPESTRY" Utagawa Hiroshige, Japan, 1832 Woodblock Print, Ink and Color

A RAW TASTING OF BONITO, FLYING FISH ROE, HALIBUT, CHERRY, SEA BREAM, ASPARAGUS, AND SANSHO PEPPER