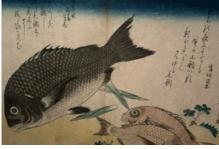

### WILD FLOWERS AND GREENS, NASTURTIUM SORBET, CHILLED SPICED BROTH

ROSE NO. 7, 2022 ASHES & DIAMONDS, NAPA VALLEY

06<sup>s</sup>

"CATCHING THE OX" Sekkyakushi, Japan, 1400 Hanging Scroll

**OXTAIL ROLLED IN A SCROLL** 