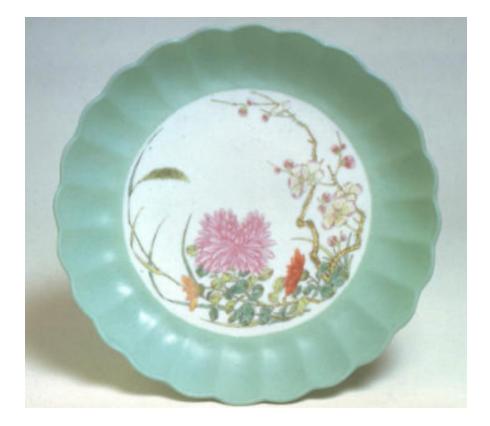

## 09

"LOBED DISH WITH FLOWER DESIGN" Unknown, Jingdezhen, China, 1723 Porcelain

STRAWBERRY, RASPBERRY, HIBISCUS, BASIL, WHITE CHOCOLATE

FANNI KERTJE 'TOKAJI SZAMORODNI' TARCAL, TOKAJ

10 JADE CANDIES