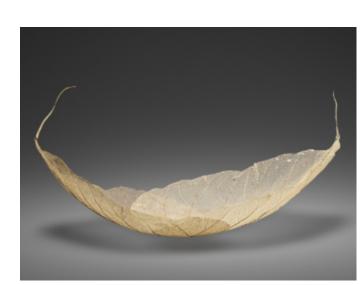

## 08

"TWO BODHI LEAVES" Kay Sekimachi, USA, 2021 Bodhi Tree Leaves, Nepalese paper, starch glue

JASMINE, COCONUT, LIME