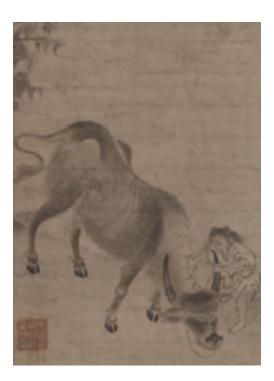

### WILD FLOWERS AND GREENS, NASTURTIUM SORBET, CHILLED SPICED BROTH

ROSE NO. 7, 2022 ASHES & DIAMONDS, NAPA VALLEY

06<sup>s</sup>

"CATCHING THE OX" Sekkyakushi, Japan, 1400 Hanging Scroll

**OXTAIL ROLLED IN A SCROLL** 